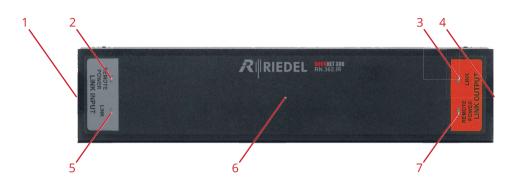

## Legend

- 1) LINK Input RJ45-connector
- 2) LINK Input Remote Power status LED
- 3) LINK Output status LED
- 4) LINK Output RJ45-connector
- 5) LINK Input status LED
- 6) PC USB connector
- (located on the bottom side)
- 7) LINK Output Remote Power status LED