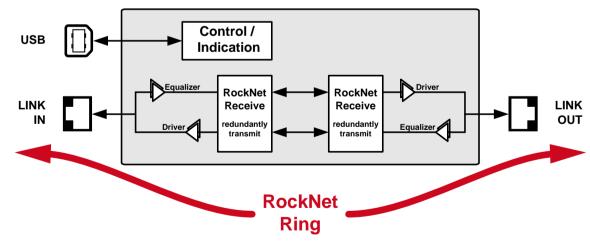

### **Block Diagram**

# RockNet RN.362.IR

The RN.362.IR is an Inline Repeater to extend the CAT5 length between two RN.300 devices. The RN.362 is powered via the RockNet Network CAT5 cable (Remote Power). Thus, no additional power supply is required.

The RN.362.IR cannot be used between two interface cards that are directly connected via CAT5.

- CAT5 redundant network interface
  - Range extension of up to 300m with one Inline Repeater
  - Range extension of up to 450m with two Inline Repeater
- LED status indicators
- USB Connector